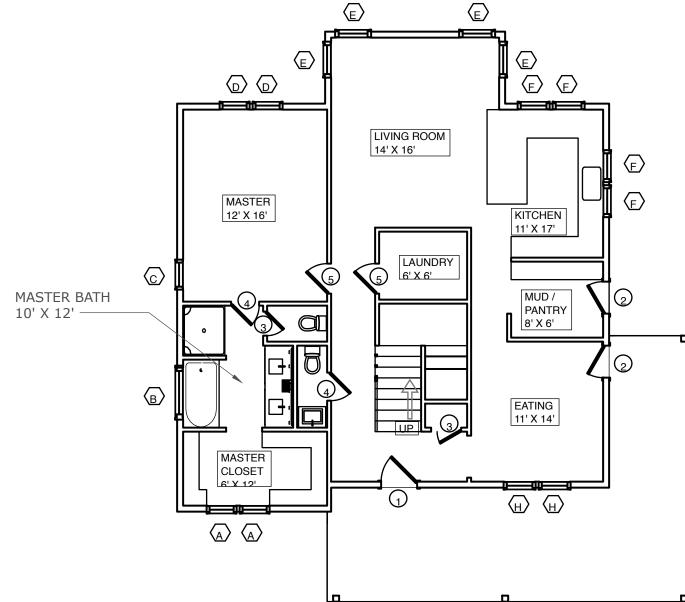

### **1ST FLOOR PLAN** SCALE: 1/8" = 1'-0"

RSF: 1268 sq/ft

USF: 1209 sq/ft

| Door Schedule |               | Call Size |       | Rough Opening |       | Qty |
|---------------|---------------|-----------|-------|---------------|-------|-----|
| Mark          | Туре          | Height    | Width | Height        | Width |     |
| 1             | Exterior Door | 6'-8"     | 3'-0" |               |       |     |
| 2             | Exterior Door | 6'-8"     | 2'-8" |               |       |     |
|               |               |           |       |               |       |     |
| 3             | Interior Door | 6'-8"     | 2'-0" |               |       |     |
| 4             | Interior Door | 6'-8"     | 2'-4" |               |       |     |
| 5             | Interior Door | 6'-8"     | 2'-6" |               |       |     |
| 6             | Interior Door | 6'-8"     | 2'-8" |               |       |     |
| 7             | Interior Door | 6'-8"     | 3'-0" |               |       |     |
|               |               |           |       |               |       |     |

| Window Schedule |                 | Call Size   |       | Rough Opening |       | Qty |
|-----------------|-----------------|-------------|-------|---------------|-------|-----|
| Mar<br>k        | Туре            | Height      | Width | Height        | Width |     |
| Α               | Casement Window | 5'-0"       | 2'-6" |               |       |     |
| В               | Casement Window | 1'-10"      | 4'-6" |               |       |     |
| С               | Casement Window | 6'-0"       | 2'-6" |               |       |     |
| D               | Casement Window | 6'-0" 2'-6" |       |               |       |     |
|                 |                 |             |       |               |       |     |
| Е               | Fixed Window    | 1'-6"       | 4'-0" |               |       |     |
| F               | Fixed Window    | 6'-0"       | 3'-0" |               |       |     |
| G               | Fixed Window    | 4'-0"       | 2'-8" |               |       |     |
| Н               | Fixed Window    | 5'-0"       | 2'-6" |               |       |     |
| I               | Fixed Window    | 6'-2"       | 2'-8" |               |       |     |
|                 |                 |             |       |               |       |     |

NOTES: WOOLROCK INSULATION ON BATHROOM WALLS. TYPE XP DRYWALL AT INTERIOR OF BATHROOM WALLS. EXTERIOR WALL COVERING TO BE FIBER CEMENT SIDING INSTALLED PER NCEC SECTION R703. ROOF COVERING TO BE ASPHALT SHINGLES PER NCRC ATTIC INSULATION TO BE BATT INSULATION WITH A

VALUE OR R-38 A 2" MIN. SEPARATION SHALL BE MAINTAINED BETWEEN ATTIC INSULATION AND ROOF SHEATHING.

THE SOFFIT SHALL HAVE A CONTINOUS VENT, AND THE ATTIC SHALL HAVE A CONTINOUS RIDGE VENT. VERIFY ALL DIMENSIONS IN FIELD. ANY DISCREPENCIES SHOULD BE BOUGHT TO THE ATTENTION OF THE DESIGNER BEFORE PROCEEDING WITH THE WORK.

VERIFY ALL WALL TYPES AND CONSTRUCTION WITH STRUCTURAL PLANS. ANY DISCREPENCIES SHOULD BE BROUGHT TO THE ATTENTION OF THE DESIGNER BEFORE PROCEEDING. REFER TO STRUCTURAL PLANS FOR ALL WALL, FOUNDATION, FOOTING, FLOOR AND ROOF CONSTRUCTION.