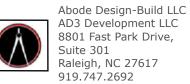

THE BLEDSOE PROJECT 200 Bledsoe Street, Raleigh, NC 27608

RESIDENTIAL DIMENSIONED FLOOR **PLANS** 

1/8" = 1' - 0" NUMBER

DATE

A-1

2ND FLOOR PLAN SCALE: 1/8" = 1'-0"

RSF: 1363 sq/ft USF: 743 sq/ft

| Door Schedule |                                                                                                                            | Call Size                                                                                                                                                                                                                                                                                   |                                                                                                                                                                                                                                           | Rough Opening                                                                                                                                                                                                                                                               |                                                                                                                    |
|---------------|----------------------------------------------------------------------------------------------------------------------------|---------------------------------------------------------------------------------------------------------------------------------------------------------------------------------------------------------------------------------------------------------------------------------------------|-------------------------------------------------------------------------------------------------------------------------------------------------------------------------------------------------------------------------------------------|-----------------------------------------------------------------------------------------------------------------------------------------------------------------------------------------------------------------------------------------------------------------------------|--------------------------------------------------------------------------------------------------------------------|
| Туре          | Height                                                                                                                     | Width                                                                                                                                                                                                                                                                                       | Height                                                                                                                                                                                                                                    | Width                                                                                                                                                                                                                                                                       |                                                                                                                    |
| Exterior Door | 6'-8"                                                                                                                      | 3'-0"                                                                                                                                                                                                                                                                                       |                                                                                                                                                                                                                                           |                                                                                                                                                                                                                                                                             |                                                                                                                    |
| Exterior Door | 6'-8"                                                                                                                      | 2'-8"                                                                                                                                                                                                                                                                                       |                                                                                                                                                                                                                                           |                                                                                                                                                                                                                                                                             |                                                                                                                    |
|               |                                                                                                                            |                                                                                                                                                                                                                                                                                             |                                                                                                                                                                                                                                           |                                                                                                                                                                                                                                                                             |                                                                                                                    |
| Interior Door | 6'-8"                                                                                                                      | 2'-0"                                                                                                                                                                                                                                                                                       |                                                                                                                                                                                                                                           |                                                                                                                                                                                                                                                                             |                                                                                                                    |
| Interior Door | 6'-8"                                                                                                                      | 2'-4"                                                                                                                                                                                                                                                                                       |                                                                                                                                                                                                                                           |                                                                                                                                                                                                                                                                             |                                                                                                                    |
| Interior Door | 6'-8"                                                                                                                      | 2'-6"                                                                                                                                                                                                                                                                                       |                                                                                                                                                                                                                                           |                                                                                                                                                                                                                                                                             |                                                                                                                    |
| Interior Door | 6'-8"                                                                                                                      | 2'-8"                                                                                                                                                                                                                                                                                       |                                                                                                                                                                                                                                           |                                                                                                                                                                                                                                                                             |                                                                                                                    |
| Interior Door | 6'-8"                                                                                                                      | 3'-0"                                                                                                                                                                                                                                                                                       |                                                                                                                                                                                                                                           |                                                                                                                                                                                                                                                                             |                                                                                                                    |
|               |                                                                                                                            |                                                                                                                                                                                                                                                                                             |                                                                                                                                                                                                                                           |                                                                                                                                                                                                                                                                             |                                                                                                                    |
| Bypass Door   | 6'-8"                                                                                                                      | 2'-0"                                                                                                                                                                                                                                                                                       |                                                                                                                                                                                                                                           |                                                                                                                                                                                                                                                                             |                                                                                                                    |
| Bypass Door   | 6'-8"                                                                                                                      | 2'-10"                                                                                                                                                                                                                                                                                      |                                                                                                                                                                                                                                           |                                                                                                                                                                                                                                                                             |                                                                                                                    |
|               |                                                                                                                            |                                                                                                                                                                                                                                                                                             |                                                                                                                                                                                                                                           |                                                                                                                                                                                                                                                                             |                                                                                                                    |
|               | Type  Exterior Door  Exterior Door  Interior Door  Interior Door  Interior Door  Interior Door  Interior Door  Bypass Door | Type         Height           Exterior Door         6'-8"           Exterior Door         6'-8"           Interior Door         6'-8"           Interior Door         6'-8"           Interior Door         6'-8"           Interior Door         6'-8"           Bypass Door         6'-8" | Type Height Width  Exterior Door 6'-8" 3'-0"  Exterior Door 6'-8" 2'-8"  Interior Door 6'-8" 2'-4"  Interior Door 6'-8" 2'-6"  Interior Door 6'-8" 2'-6"  Interior Door 6'-8" 2'-8"  Interior Door 6'-8" 2'-8"  Interior Door 6'-8" 2'-0" | Type Height Width Height  Exterior Door 6'-8" 3'-0"  Exterior Door 6'-8" 2'-8"  Interior Door 6'-8" 2'-4"  Interior Door 6'-8" 2'-6"  Interior Door 6'-8" 2'-6"  Interior Door 6'-8" 2'-8"  Interior Door 6'-8" 2'-8"  Interior Door 6'-8" 2'-8"  Interior Door 6'-8" 2'-0" | Type         Height         Width         Height         Width           Exterior Door         6'-8"         3'-0" |

| Window Schedule |                 | Call Size |       | Rough Opening |       | Qty |
|-----------------|-----------------|-----------|-------|---------------|-------|-----|
| Mar<br>↓        | Туре            | Height    | Width | Height        | Width |     |
| Α               | Casement Window | 5'-0"     | 2'-6" |               |       |     |
| В               | Casement Window | 1'-10"    | 4'-6" |               |       |     |
| С               | Casement Window | 6'-0"     | 2'-6" |               |       |     |
| D               | Casement Window | 6'-0"     | 2'-6" |               |       |     |
| Е               | Fixed Window    | 6'-0"     | 3'-0" |               |       |     |
| F               | Fixed Window    | 4'-0"     | 2'-8" |               |       |     |
| G               | Fixed Window    |           |       |               |       |     |
| Н               | Fixed Window    | 6'-2"     | 2'-8" |               |       |     |
| I               | Fixed Window    |           |       |               |       |     |
|                 |                 |           |       |               |       |     |

NOTES: WOOLROCK INSULATION ON BATHROOM WALLS. TYPE XP DRYWALL AT INTERIOR OF BATHROOM WALLS. EXTERIOR WALL COVERING TO BE FIBER CEMENT SIDING INSTALLED PER NCEC SECTION R703. ROOF COVERING TO BE ASPHALT SHINGLES PER NCRC ATTIC INSULATION TO BE BATT INSULATION WITH A

VALUE OR R-38 A 2" MIN. SEPARATION SHALL BE MAINTAINED BETWEEN ATTIC INSULATION AND ROOF SHEATHING.

THE SOFFIT SHALL HAVE A CONTINOUS VENT, AND THE ATTIC SHALL HAVE A CONTINOUS RIDGE VENT. VERIFY ALL DIMENSIONS IN FIELD. ANY DISCREPENCIES SHOULD BE BOUGHT TO THE ATTENTION OF THE DESIGNER BEFORE PROCEEDING WITH THE WORK.

VERIFY ALL WALL TYPES AND CONSTRUCTION WITH STRUCTURAL PLANS. ANY DISCREPENCIES SHOULD BE BROUGHT TO THE ATTENTION OF THE DESIGNER BEFORE PROCEEDING. REFER TO STRUCTURAL PLANS FOR ALL WALL,
FOUNDATION, FOOTING, FLOOR AND ROOF CONSTRUCTION.